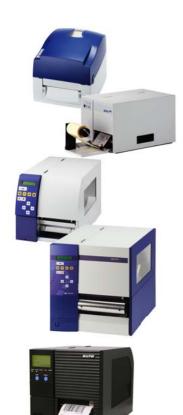

## LABEL PRINTERS AND LABELLING SYSTEMS

Label Printers – The Valentin and SATO label printer ranges include thermal transfer and direct thermal label printers for all applications and budgets.

Printers range from low-cost models for printing small quantities of labels in office or light-industrial environments to heavy-duty industrial printers capable of printing thousands of labels an hour around the clock.

NiceLabel software allows all brands of label printer and office printer to be controlled from the same software package

Automatic Labelling Systems – Martek's automatic labelling systems include printand-apply systems, wrap-around bottle labellers, pallet labellers, top-and-bottom labellers and many other online systems.