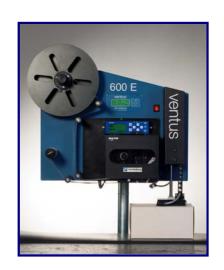

Valentin Thermal Transfer coders – Continuous and intermittent coders for direct printing on most types of packaging machine

**Quotation Request** - Please complete details below to receive a quotation for your specific requirements: